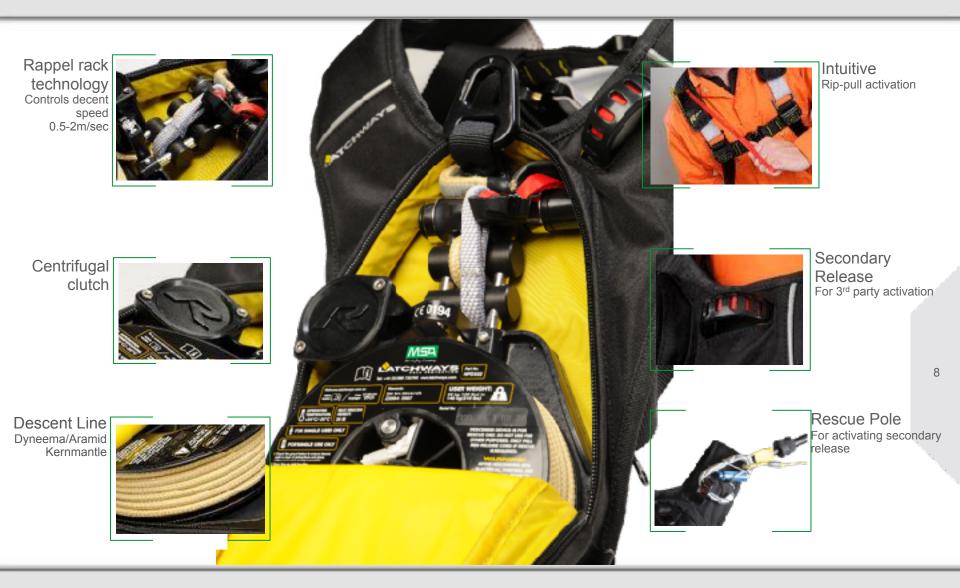

### Integrated harness system allowing self-rescue.

The lightweight, unobtrusive rescue device is contained in a small 'backpack' attached to a full body harness and is designed to be used in conjunction with a fall protection system or anchor point.