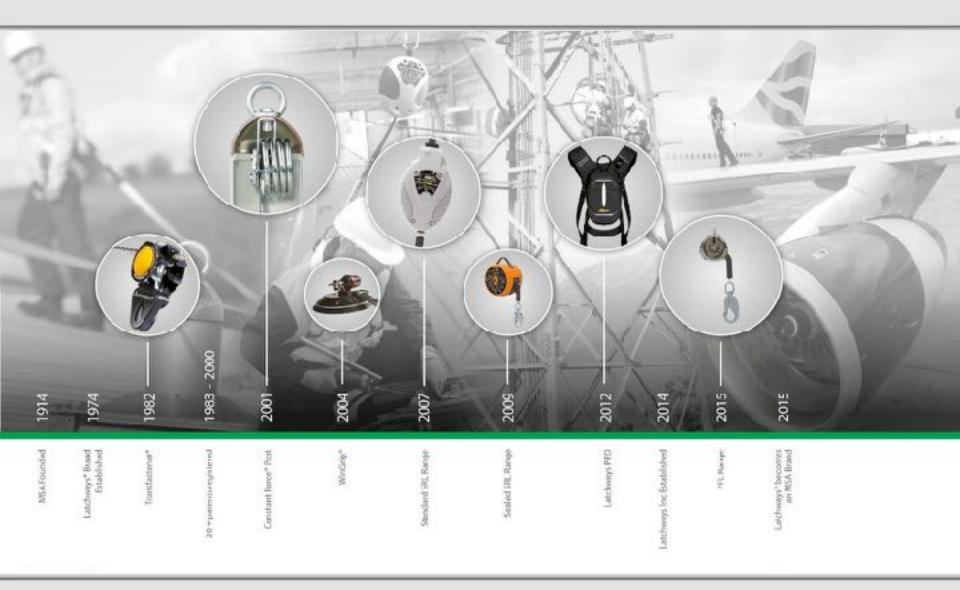

# Improve workplace safety and reduce the number of workplace accidents

Nigel Evens

Our History

### **Established in 1914**

- U.S. Bureau of Mines
  Search & Rescue Team Leaders
- Two mining engineers saw the dangers
- First Major Product: Flameless Electric Cap Lamp developed with Thomas Edison
- Acquired Latchways in 2015







George H. Deike





### **Company History**







# MSA**safety**.com/fall protection

### **Continuing to innovate**





### **The Latchways Approach**



6



"Latchways design, assemble and sell fall protection equipment to a global market place. Our growth has been based on marketing and selling innovative

engineered solutions to

a legislation driven MSAsafety.com/fall protection

### PRD



### Integrated harness system allowing self-rescue.

The lightweight, unobtrusive rescue device is contained in a small 'backpack' attached to a full body harness and is designed to be used in conjunction with a fall protection system or anchor point.



### PRD









| <br> |  |      |
|------|--|------|
|      |  |      |
|      |  |      |
|      |  |      |
|      |  |      |
|      |  |      |
|      |  |      |
|      |  |      |
|