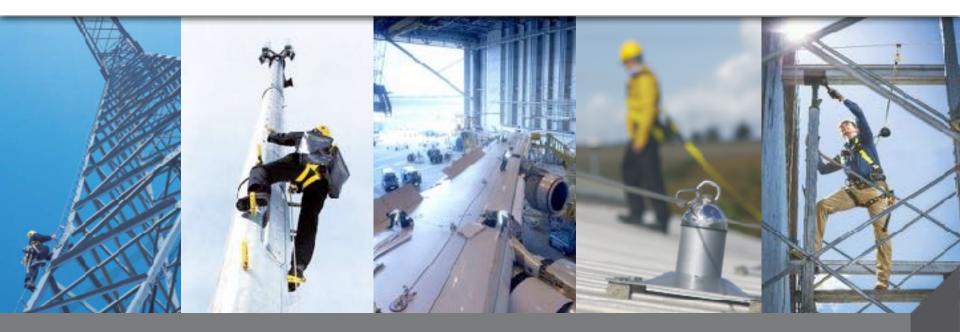

### **The Latchways Approach**

6

"Latchways design, assemble and sell fall protection equipment to a global market place. Our growth has been based on marketing and selling innovative

engineered solutions to

a legislation driven MSAsafety.com/fall protection

### Integrated harness system allowing self-rescue.

The lightweight, unobtrusive rescue device is contained in a small 'backpack' attached to a full body harness and is designed to be used in conjunction with a fall protection system or anchor point.