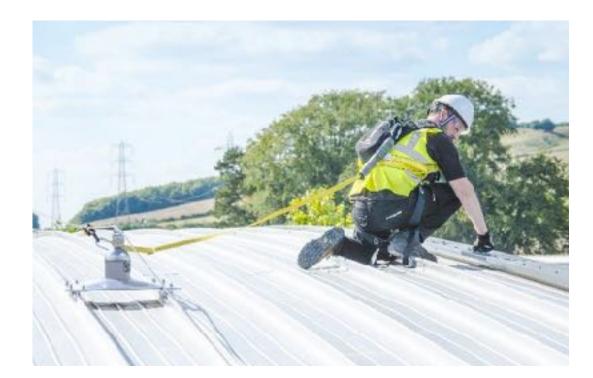

### Integrated harness system allowing self-rescue.

The lightweight, unobtrusive rescue device is contained in a small 'backpack' attached to a full body harness and is designed to be used in conjunction with a fall protection system or anchor point.